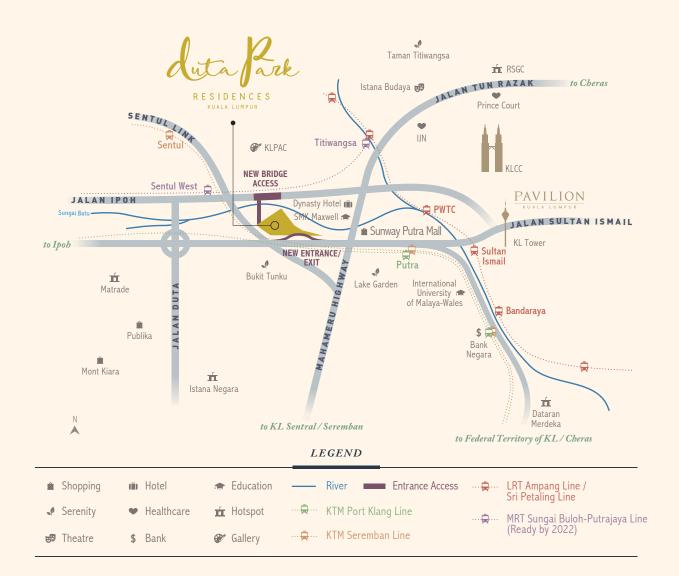

## CENTRAL LOCATION \_\_\_\_

Surrounded by prime hotspots in the city, Duta Park Residences is close to thriving neighbourhoods enriched by a robust variety of city amenities and attractions.

Easy access to a wide selection of fashion brands

LEISURE

Adjacent to the best shopping and dining destinations in Klang Valley

ENTERTAINMEN'

Close to entertainment hotspots

ART & CULTURE

Explore KL's unique art and culture scene at the National Art Centre, KLPAC, Istana Budaya and more

SERENITY

Surrounded by green urban parks

CONNECTIVITY

Near to main transportation hubs including LRT, KTM and the upcoming MRT line (Sentul West Station in 2022)